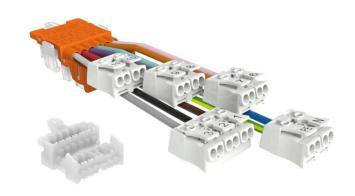

Accessories - Feed adapter for flexible and rigid supply cable

Housing colour orange; Feed adapter for the connection of flexible and rigid supply cable 1.5-2.5mm² or 1.5mm², 11-pin version. Ready for connection of a light run. End cover cap for end of light run is included in the scope of supply. On SRT socket in plug-in technology. A feed adapter SRTA-11E is required at the beginning of the light run as well as at every further new feed in the light run.